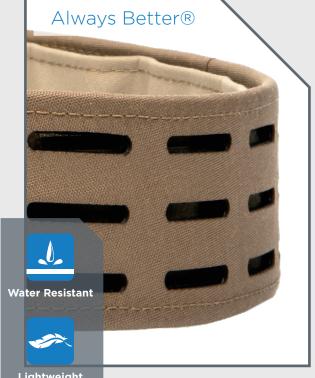

Measured Waist Size Recommended

The GRID Belt Version A uses a standard Nylon Molded Buckle and is the ultimate tactical belt - from plain clothes carry, duty rigs, sport shooters, or down range time. The GRID Belt is built around an inner and outer belt system so the loaded belt stays in place while shooting or moving but with a superior design element. The belt is sewn with a natural bias like a well worn belt with all the comfort, unlike other gun belts that are rigid and unforgiving. The GRID Belt can accommodate both belt mounted pouches and holsters with the use of clips or adjustable belt loops like the Blue Force Gear Belt Mounted Pouches or MOLLE pouches that can be woven through the slots or a mix of both belt and MOLLE mounted solutions.

| Weight                        | <10 oz                   |
|-------------------------------|--------------------------|
| Part #                        | BELT-GRID-01-YY-XX       |
| Fits                          | 30-44in waist            |
| Features                      |                          |
| 3x22-30 MOLLE slots           | Molleminus™ fields       |
| Materials                     |                          |
| ULTRAcomp® laminate           | Tubular webbing          |
| TEX 70 bonded nylon<br>thread | Rigid Composite Laminate |