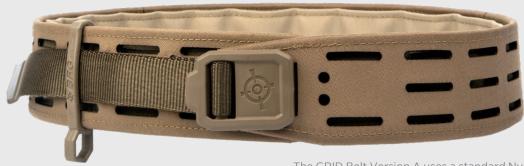

Measured Waist Size Recommended

The GRID Belt Version A uses a standard Nylon Molded Buckle and is the ultimate tactical belt - from plain clothes carry, duty rigs, sport shooters, or down range time. The GRID Belt is built around an inner and outer belt system so the loaded belt stays in place while shooting or moving but with a superior design element. The belt is sewn with a natural bias like a well worn belt with all the comfort, unlike other gun belts that are rigid and unforgiving. The GRID Belt can accommodate both belt mounted pouches and holsters with the use of clips or adjustable belt loops like the Blue Force Gear Belt Mounted Pouches or MOLLE pouches that can be woven through the slots or a mix of both belt and MOLLE mounted solutions.

**Optional COBRA Buckle Upgrade** 

Lightweight

SIZING KIT NOW AVAILABLE ON REQUEST