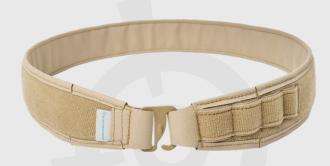

Measured Waist Size Recommended

The GRID Belt Version A uses a standard Nylon Molded Buckle and is the ultimate tactical belt - from plain clothes carry, duty rigs, sport shooters, or down range time. The GRID Belt is built around an inner and outer belt system so the loaded belt stays in place while shooting or moving but with a superior design element. The belt is sewn with a natural bias like a well worn belt with all the comfort, unlike other gun belts that are rigid and unforgiving. The GRID Belt can accommodate both belt mounted pouches and holsters with the use of clips or adjustable belt loops like the Blue Force Gear Belt Mounted Pouches or MOLLE pouches that can be woven through the slots or a mix of both belt and MOLLE mounted solutions.