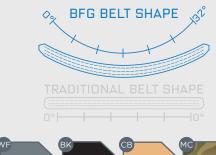

Measured Waist Size Recommended

The GRID Belt Version A uses a standard Nylon Molded Buckle and is the ultimate tactical belt - from plain clothes carry, duty rigs, sport shooters, or down range time. The GRID Belt is built around an inner and outer belt system so the loaded belt stays in place while shooting or moving but with a superior design element. The belt is sewn with a natural bias like a well worn belt with all the comfort, unlike other gun belts that are rigid and unforgiving. The GRID Belt can accommodate both belt mounted pouches and holsters with the use of clips or adjustable belt loops like the Blue Force Gear Belt Mounted Pouches or MOLLE pouches that can be woven through the slots or a mix of both belt and MOLLE mounted solutions.