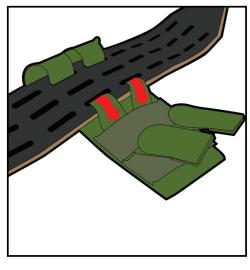

DON OUTER BELT, INSURING HOOK & LOOP FACES INWARD

**BUCKLE, TIGHTEN, OPERATE** 

ATTACH POUCH HELIUM WHISPER

FEED MOLLE STRAPS
THROUGH OUTER BELT FROM
INSIDE OF BELT, FIRST

ROUTE STRAPS BACK THROUGH MOLLE LOOPS ON POUCH, BYPASS MIDDLE SLOTS ON BELT

ROUTE STRAPS THROUGH BOTTOM SLOTS THEN THROUGH POUCH LOOPS

PULL TAUT AND TUCK HOOK & LOOP ENDS OF MOLLE STRAPS INTO BOTTOM MOST MOLLE LOOP

SECURE LOAD, OPERATE

ATTACH POUCH RIGID MOLLE

FEED MOLLE STRAP THROUGH OUTER BELT, IN TOP SLOT & OUT BOTTOM