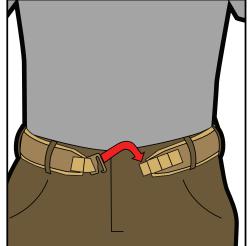

## CHLK BELT INSTALLATION AND USE

DONNING CHLK BELT

FEED INNER BELT THROUGH BELT LOOPS (HOOK & LOOP SIDE OUT) (REVERSE FOR USE AS PANT BELT)

FEED SECURING-HOOK THROUGH EYELET ON OPPOSITE END

**ADJUST AS NEEDED** 

DON OUTER BELT, INSURING HOOK & LOOP FACES INWARD

**BUCKLE, TIGHTEN, OPERATE** 

ATTACH POUCH HELIUM WHISPER

FEED MOLLE STRAPS
THROUGH OUTER BELT FROM
INSIDE OF BELT, FIRST

ROUTE STRAPS BACK THROUGH MOLLE LOOPS ON POUCH, BYPASS MIDDLE SLOTS ON BELT