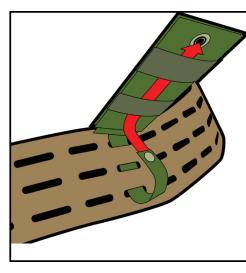

## CHLK BELT INSTALLATION AND USE

DONNING CHLK BELT

FEED INNER BELT THROUGH BELT LOOPS (HOOK & LOOP SIDE OUT) (REVERSE FOR USE AS PANT BELT)

FEED SECURING-HOOK THROUGH EYELET ON OPPOSITE END

**ADJUST AS NEEDED** 

DON OUTER BELT, INSURING HOOK & LOOP FACES INWARD

**BUCKLE, TIGHTEN, OPERATE** 

ATTACH POUCH HELIUM WHISPER

FEED MOLLE STRAPS
THROUGH OUTER BELT FROM
INSIDE OF BELT, FIRST

ROUTE STRAPS BACK THROUGH MOLLE LOOPS ON POUCH, BYPASS MIDDLE SLOTS ON BELT