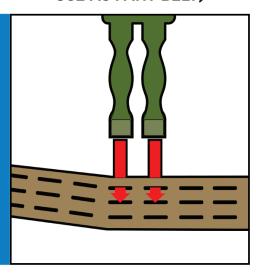

ROUTE STRAPS THROUGH BOTTOM SLOTS THEN THROUGH POUCH LOOPS

PULL TAUT AND TUCK HOOK & LOOP ENDS OF MOLLE STRAPS INTO BOTTOM MOST MOLLE LOOP

SECURE LOAD, OPERATE

ATTACH POUCH RIGID MOLLE

FEED MOLLE STRAP THROUGH OUTER BELT, IN TOP SLOT & OUT BOTTOM

ROUTE STRAP BACK THROUGH MOLLE LOOPS ON POUCH

**SECURE SNAPS, OPERATE** 

BLUEFORCEGEAR.COM | 877.430.2583 | 166 PINE BARREN RD. POOLER, GA 31322