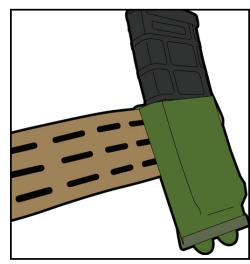

ROUTE STRAPS THROUGH BOTTOM SLOTS THEN THROUGH POUCH LOOPS

PULL TAUT AND TUCK HOOK & LOOP ENDS OF MOLLE STRAPS INTO BOTTOM MOST MOLLE LOOP

SECURE LOAD, OPERATE

ATTACH POUCH RIGID MOLLE

FEED MOLLE STRAP THROUGH OUTER BELT, IN TOP SLOT & OUT BOTTOM

ROUTE STRAP BACK THROUGH MOLLE LOOPS ON POUCH

**SECURE SNAPS, OPERATE** 

BLUEFORCEGEAR.COM | 877.430.2583 | 166 PINE BARREN RD. POOLER, GA 31322