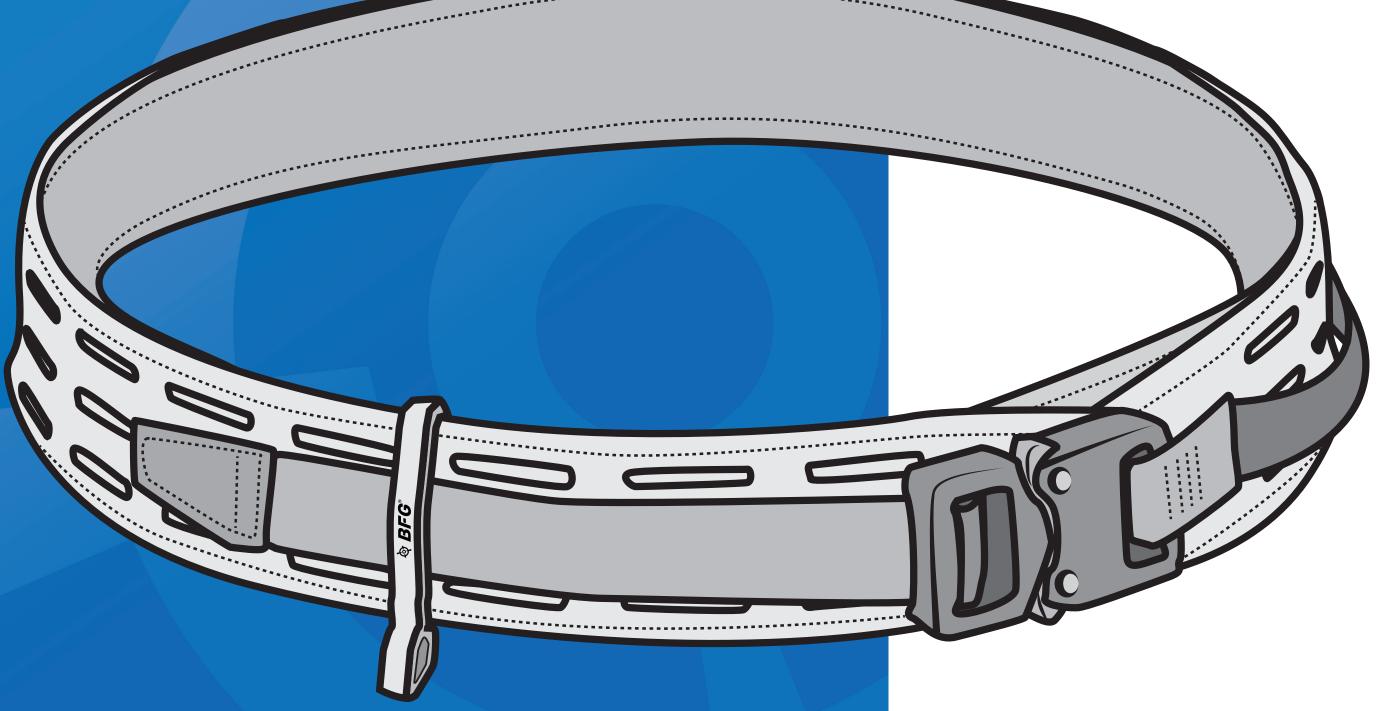

## CHLKBELT

COMBAT HELO LOAD KIT PATENT PENDING

NATURAL CONTOURED DESIGN

🚨 3500LBS STATIC LOAD

© SEPARATE INNER & DUTER BELT SYSTEM

2 INTEGRAL TETHER POINTS

LIFETIME WARRANTY

## CHLK BELT I NEXT GENERATION OF BATTLE BELTS

The CHLK™ Belt Kit is a revolutionary approach to the modern battle belt, able to act as a low profile pistol belt or a full capacity MOLLE belt kit. CHLK, short for "Combat Helo Load Kit", was designed and built around the needs of helicopter assaulters. They needed a super low profile belt kit with fewer snag liabilities that was load rated to provide clip-in tethering to the aircraft. The CHLK Belt Kit also features an improved glove hanger, which is made from a custom-molded polymer for greater durability.