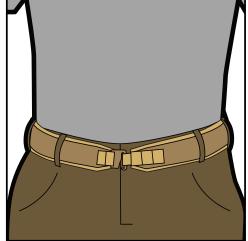

DON OUTER BELT, INSURING HOOK & LOOP FACES INWARD

**BUCKLE, TIGHTEN, OPERATE** 

ATTACH POUCH HELIUM WHISPER

FEED MOLLE STRAPS
THROUGH OUTER BELT FROM
INSIDE OF BELT, FIRST

ROUTE STRAPS BACK THROUGH MOLLE LOOPS ON POUCH, BYPASS MIDDLE SLOTS ON BELT