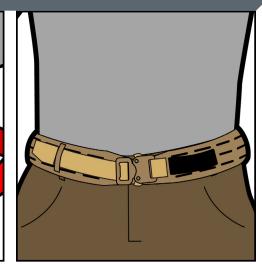

## CHLK BELT I NEXT GENERATION OF BATTLE BELTS

The CHLK™ Belt Kit is a revolutionary approach to the modern battle belt, able to act as a low profile pistol belt or a full capacity MOLLE belt kit. CHLK, short for "Combat Helo Load Kit", was designed and built around the needs of helicopter assaulters. They needed a super low profile belt kit with fewer snag liabilities that was load rated to provide clip-in tethering to the aircraft. The CHLK Belt Kit also features an improved glove hanger, which is made from a custom-molded polymer for greater durability.