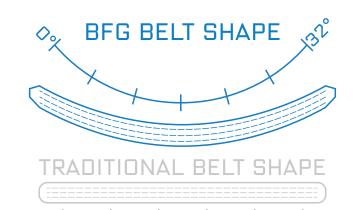

## CHLK BELT I NEXT GENERATION OF BATTLE BELTS

The CHLK™ Belt Kit is a revolutionary approach to the modern battle belt, able to act as a low profile pistol belt or a full capacity MOLLE belt kit. CHLK, short for "Combat Helo Load Kit", was designed and built around the needs of helicopter assaulters. They needed a super low profile belt kit with fewer snag liabilities that was load rated to provide clip-in tethering to the aircraft. The CHLK Belt Kit also features an improved glove hanger, which is made from a custom-molded polymer for greater durability.