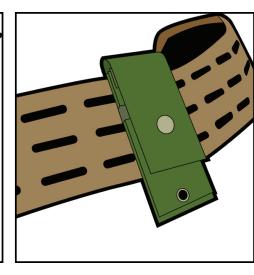

ROUTE STRAPS THROUGH BOTTOM SLOTS THEN THROUGH POUCH LOOPS

PULL TAUT AND TUCK HOOK & LOOP ENDS OF MOLLE STRAPS INTO BOTTOM MOST MOLLE LOOP

SECURE LOAD, OPERATE

ATTACH POUCH RIGID MOLLE

FEED MOLLE STRAP THROUGH OUTER BELT, IN TOP SLOT & OUT BOTTOM

ROUTE STRAP BACK THROUGH MOLLE LOOPS ON POUCH

**SECURE SNAPS, OPERATE** 

BLUEFORCEGEAR.COM | 877.430.2583 | 166 PINE BARREN RD. POOLER, GA 31322