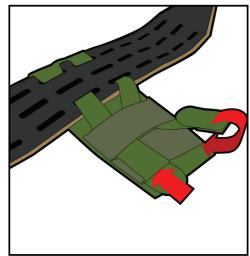

ROUTE STRAPS THROUGH BOTTOM SLOTS THEN THROUGH POUCH LOOPS

PULL TAUT AND TUCK HOOK & LOOP ENDS OF MOLLE STRAPS INTO BOTTOM MOST MOLLE LOOP

SECURE LOAD, OPERATE

ATTACH POUCH RIGID MOLLE

FEED MOLLE STRAP THROUGH OUTER BELT, IN TOP SLOT & OUT BOTTOM

ROUTE STRAP BACK THROUGH MOLLE LOOPS ON POUCH

**SECURE SNAPS, OPERATE** 

BLUEFORCEGEAR.COM | 877.430.2583 | 166 PINE BARREN RD. POOLER, GA 31322