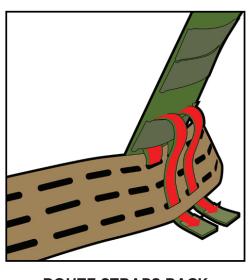

DON OUTER BELT, INSURING HOOK & LOOP FACES INWARD

**BUCKLE, TIGHTEN, OPERATE** 

ATTACH POUCH HELIUM WHISPER

FEED MOLLE STRAPS
THROUGH OUTER BELT FROM
INSIDE OF BELT, FIRST

ROUTE STRAPS BACK THROUGH MOLLE LOOPS ON POUCH, BYPASS MIDDLE SLOTS ON BELT