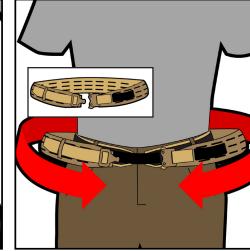

## CHLK BELT INSTALLATION AND USE

DONNING CHLK BELT

FEED INNER BELT THROUGH BELT LOOPS (HOOK & LOOP SIDE OUT) (REVERSE FOR USE AS PANT BELT)

FEED SECURING-HOOK THROUGH EYELET ON OPPOSITE END

**ADJUST AS NEEDED** 

DON OUTER BELT, INSURING HOOK & LOOP FACES INWARD

**BUCKLE, TIGHTEN, OPERATE** 

ATTACH POUCH HELIUM WHISPER

FEED MOLLE STRAPS
THROUGH OUTER BELT FROM
INSIDE OF BELT, FIRST

ROUTE STRAPS BACK THROUGH MOLLE LOOPS ON POUCH, BYPASS MIDDLE SLOTS ON BELT