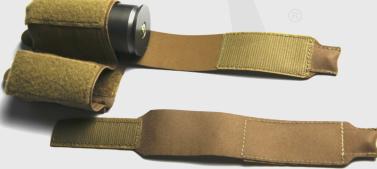

## DOUBLE 40MM GRENADE POUCH

The Double 40mm Grenade Pouch brings security and versatility in a lightweight MOLLE pouch. The pouch lids are removable and the length can be adjusted to

accommodate most bombs in the 40x46mm family. The pouch lid features the Ball Loaded Index Point™ or BLIP for easy access of the hook and loop closure with gloves or in adverse weather conditions. The pouch is fully MOLLE compatible and features the Helium Whisper® Attachment System.

Compatible with 40mm grenades for the M203, M320, M320, M39 and most 37mm rounds for commercial flare guns and launchers.

| Weight          | 46g               |
|-----------------|-------------------|
| Part #          | HW-M-40MM-2-YY-XX |
| Size            |                   |
| Features        |                   |
| Ball Detail     | 2 X 3 MOLLE field |
| Material        |                   |
| ULTRAcomp®      | MOLLEminus™       |
| Helium Whisper® | Cordura® Nylon    |