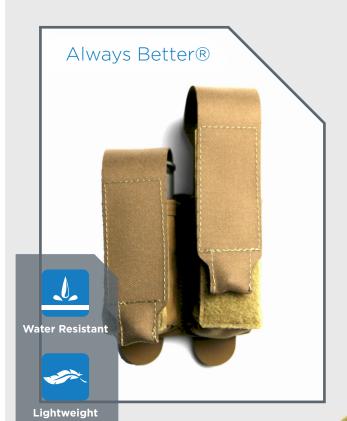

## DOUBLE 40MM GRENADE POUCH

The Double 40mm Grenade Pouch brings security and versatility in a lightweight MOLLE pouch. The pouch lids are removable and the length can be adjusted to

accommodate most bombs in the 40x46mm family. The pouch lid features the Ball Loaded Index Point™ or BLIP for easy access of the hook and loop closure with gloves or in adverse weather conditions. The pouch is fully MOLLE compatible and features the Helium Whisper® Attachment System.

Compatible with 40mm grenades for the M203, M320, M320, M39 and most 37mm rounds for commercial flare guns and launchers.

| Weight          | 46g               |
|-----------------|-------------------|
| Part #          | HW-M-40MM-2-YY-XX |
| Size            |                   |
| Features        |                   |
| Ball Detail     | 2 X 3 MOLLE field |
| Material        |                   |
| ULTRAcomp®      | MOLLEminus™       |
| Helium Whisper® | Cordura® Nylon    |