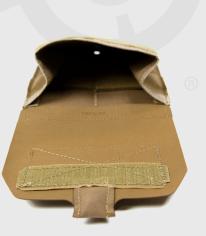

## SMALL ADMIN POUCH

Lightweight

The Small Admin Pouch is designed to hold smaller, everyday items such as small spiral notebook, Chemlights, flashlights, multitools, or other essentials at hand and easily accessible. Elastic loops sewn to the back panel help keep contents - pens, sharpies, knives, lights, and other similar sized items organized.

| Weight                                              | 63g                                         |
|-----------------------------------------------------|---------------------------------------------|
| Part #                                              | HW-M-ADMIN-SM-XX                            |
| Size                                                | 4.5" x 6" x 2"                              |
| Features                                            |                                             |
| Patented Helium Whisper®                            | 2 x 3 MOLLE field                           |
| Signature reducing color matched loop field         |                                             |
| Materials                                           |                                             |
| 500D Solution Dyed CORDURA <sup>®</sup>             | Ten-Speed <sup>®</sup> Mil grade<br>elastic |
| Pattern matched<br>CORDURA <sup>®</sup> loop fields | TEX 70 bonded nylon<br>thread               |
| ULTRAcomp®                                          |                                             |
|                                                     |                                             |