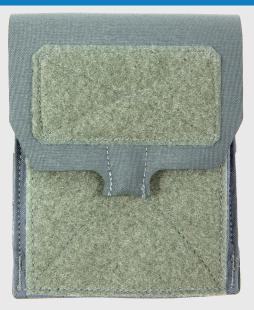

## SMALL ADMIN POUCH

Lightweight

The Small Admin Pouch is designed to hold smaller, everyday items such as small spiral notebook, Chemlights, flashlights, multitools, or other essentials at hand and easily accessible. Elastic loops sewn to the back panel help keep contents - pens, sharpies, knives, lights, and other similar sized items organized.

| Weight                                              | 63g                                         |
|-----------------------------------------------------|---------------------------------------------|
| Part #                                              | HW-M-ADMIN-SM-XX                            |
| Size                                                | 4.5" x 6" x 2"                              |
| Features                                            |                                             |
| Patented Helium Whisper®                            | 2 x 3 MOLLE field                           |
| Signature reducing color matched loop field         |                                             |
| Materials                                           |                                             |
| 500D Solution Dyed CORDURA <sup>®</sup>             | Ten-Speed <sup>®</sup> Mil grade<br>elastic |
| Pattern matched<br>CORDURA <sup>®</sup> loop fields | TEX 70 bonded nylon<br>thread               |
| ULTRAcomp®                                          |                                             |
|                                                     |                                             |