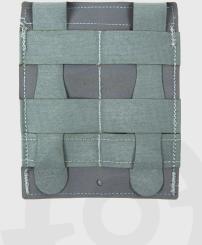

## SMALL ADMIN POUCH

Lightweight

The Small Admin Pouch is designed to hold smaller, everyday items such as small spiral notebook, Chemlights, flashlights, multitools, or other essentials at hand and easily accessible. Elastic loops sewn to the back panel help keep contents - pens, sharpies, knives, lights, and other similar sized items organized.

| Weight                                              | 63g                                         |
|-----------------------------------------------------|---------------------------------------------|
| Part #                                              | HW-M-ADMIN-SM-XX                            |
| Size                                                | 4.5" x 6" x 2"                              |
| Features                                            |                                             |
| Patented Helium Whisper®                            | 2 x 3 MOLLE field                           |
| Signature reducing color matched loop field         |                                             |
| Materials                                           |                                             |
| 500D Solution Dyed CORDURA <sup>®</sup>             | Ten-Speed <sup>®</sup> Mil grade<br>elastic |
| Pattern matched<br>CORDURA <sup>®</sup> loop fields | TEX 70 bonded nylon<br>thread               |
| ULTRAcomp®                                          |                                             |
|                                                     |                                             |