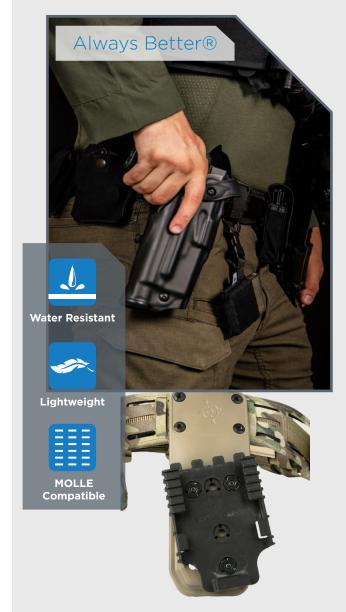

## **HOLSTER ADAPTER**

**GRID BELT** 

CHLK BELT

The Holster Adapter was built specifically to attach three-hole pattern Safariland® type holsters to Blue Force Gear CHLK and GRID Belts. The Holster Adapter attaches with screw posts (included) to the MOLLE field of the belt and provides a contoured, mid-drop offset for a comfortable but accessible carry. The Holster Adapter accommodates 7 different draw angles and is designed to work with the 3-screw mounts common to ALS®/SLS™ and similar holsters.