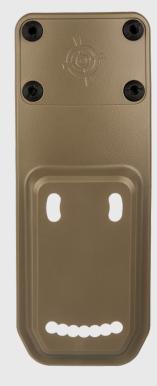

## **HOLSTER ADAPTER**

**GRID BELT** 

CHLK BELT

The Holster Adapter was built specifically to attach three-hole pattern Safariland® type holsters to Blue Force Gear CHLK and GRID Belts. The Holster Adapter attaches with screw posts (included) to the MOLLE field of the belt and provides a contoured, mid-drop offset for a comfortable but accessible carry. The Holster Adapter accommodates 7 different draw angles and is designed to work with the 3-screw mounts common to ALS®/SLS™ and similar holsters.