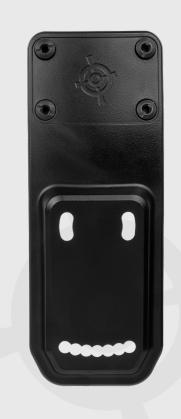

## **HOLSTER ADAPTER**

**GRID BELT** 

CHLK BELT

The Holster Adapter was built specifically to attach three-hole pattern Safariland® type holsters to Blue Force Gear CHLK and GRID Belts. The Holster Adapter attaches with screw posts (included) to the MOLLE field of the belt and provides a contoured, mid-drop offset for a comfortable but accessible carry. The Holster Adapter accommodates 7 different draw angles and is designed to work with the 3-screw mounts common to ALS®/SLS™ and similar holsters.