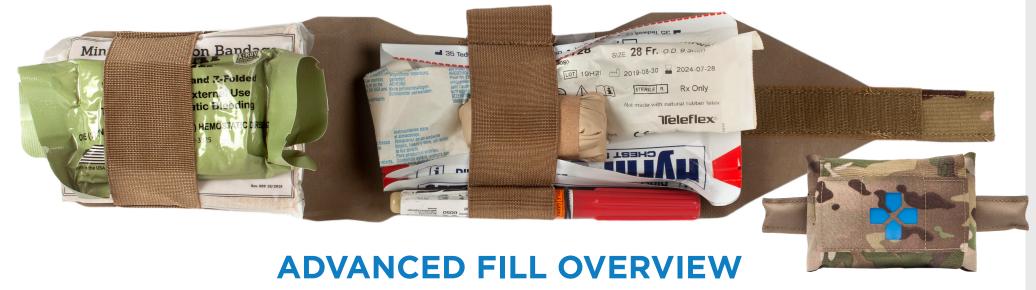

## MICRO TRAUMA KIT NOW!, ADVANCED Placement Instructions for Med Supplies

PRESSURE DRESSING

QUIKCLOT HEMOSTATIC DRESSING

**CHEST SEAL** 

# MICRO TRAUMA KIT NOW!, ADVANCED Placement Instructions for Med Supplies

### 1) Insert Placement

To begin, place the inner Trauma Kit out with the pull tab facing as shown. Then insert Medical items A-C in alphabetical order.

**◆** PRESSURE DRESSING

QUIKCLOT HEMOSTATIC DRESSING

CHEST SEAL

877.430.2583
Cage Code: 3X9S8
DUNS Number: 152028291
Sales@BlueForceGear.com
166 Pine Barren Rd., Pooler, GA 31322