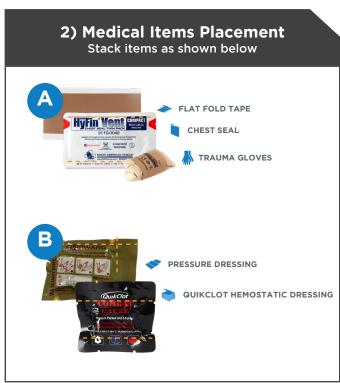

#### 1) Insert Placement

To begin, place the inner Trauma Kit out with the pull tab facing as shown. Then insert Medical items A and B in alphabetical order.

### 1) Insert Placement

To begin, place the inner Trauma Kit out with the pull tab facing as shown. Then insert Medical items A and B in alphabetical order.