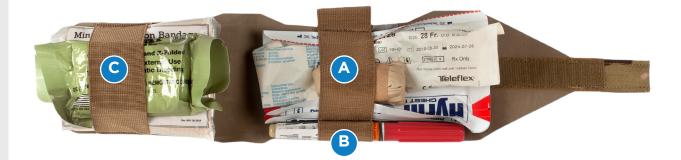

### 1) Insert Placement

To begin, place the inner Trauma Kit out with the pull tab facing as shown. Then insert Medical items A-C in alphabetical order.

## 3) Securing Your Medical Items

- 1. Fold Trauma Kit inner pouch
- 2. Insert into Pouch

REQUIRES FOLDING

MADE IN USA

877.430.2583 age Code: 3X9S8 DUNS Number: 152028291 Sales@BlueForceGear.com 166 Pine Barren Rd., Pooler, GA 31322