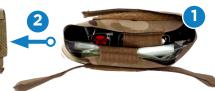

### 1) Insert Placement

To begin, place the inner Trauma Kit out with the pull tab facing as shown. Then insert Medical items A-C in alphabetical order.

#### 1) Insert Placement

To begin, place the inner Trauma Kit out with the pull tab facing as shown. Then insert Medical items A and B in alphabetical order.

### 1) Insert Placement

To begin, place the inner Trauma Kit out with the pull tab facing as shown. Then insert Medical items A and B in alphabetical order.