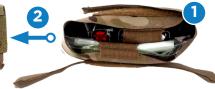

## 3) Securing Your Medical Items

- 1. Fold Trauma Kit inner pouch
- 2. Insert into Pouch

REQUIRES FOLDING

MADE IN USA

877.430.2583 age Code: 3X9S8 DUNS Number: 152028291 Sales@BlueForceGear.com 166 Pine Barren Rd., Pooler, GA 31322

## 3) Securing Your Medical Items

- 1. Fold Trauma Kit inner pouch
- 2. Insert into Pouch

MADE IN USA

(i)

© 877.430.2583
Cage Code: 3X9S8
DUNS Number: 152028291
Sales@BlueForceGear.com
166 Pine Barren Rd., Pooler, GA 31322

## 3) Securing Your Medical Items

- 1. Fold Trauma Kit inner pouch
- 2. Insert into Pouch

877.430.2583 age Code: 3X9S8 DUNS Number: 152028291 Sales@BlueForceGear.com 166 Pine Barren Rd., Pooler, GA 31322