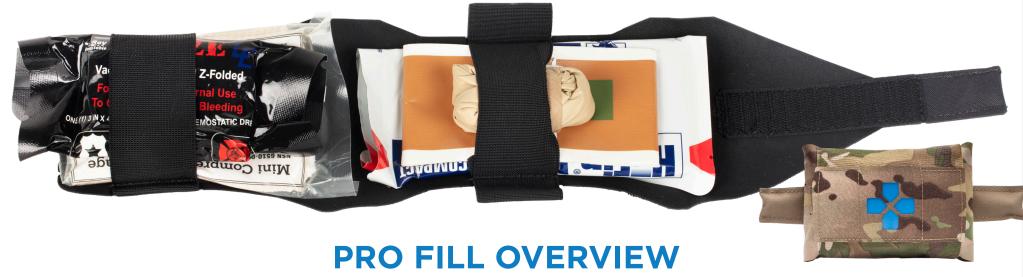

## MICRO TRAUMA KIT NOW!, ADVANCED Placement Instructions for Med Supplies

PRESSURE DRESSING

QUIKCLOT HEMOSTATIC DRESSING

**CHEST SEAL** 

**◆** PRESSURE DRESSING

QUIKCLOT HEMOSTATIC DRESSING

CHEST SEAL

877.430.2583
Cage Code: 3X9S8
DUNS Number: 152028291
Sales@BlueForceGear.com
166 Pine Barren Rd., Pooler, GA 31322