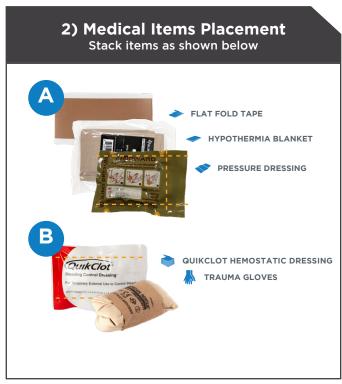

#### 1) Insert Placement

To begin, place the inner Trauma Kit out with the pull tab facing as shown. Then insert Medical items A and B in alphabetical order.

### 1) Insert Placement

To begin, place the inner Trauma Kit out with the pull tab facing as shown. Then insert Medical items A and B in alphabetical order.