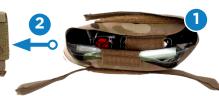

### 1) Insert Placement

To begin, place the inner Trauma Kit out with the pull tab facing as shown. Then insert Medical items A-C in alphabetical order.