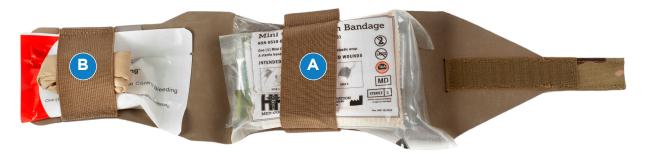

#### 1) Insert Placement

To begin, place the inner Trauma Kit out with the pull tab facing as shown. Then insert Medical items A and B in alphabetical order.

### 1) Insert Placement

To begin, place the inner Trauma Kit out with the pull tab facing as shown. Then insert Medical items A and B in alphabetical order.