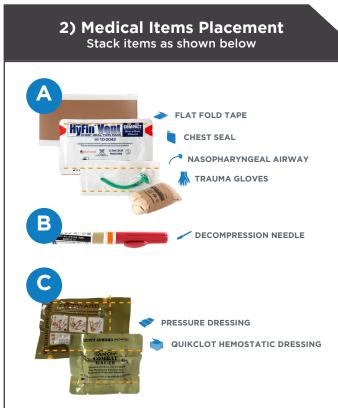

### 1) Insert Placement

To begin, place the inner Trauma Kit out with the pull tab facing as shown. Then insert Medical items A-C in alphabetical order.

## MICRO TRAUMA KIT NOW!, ADVANCED Placement Instructions for Med Supplies

PRESSURE DRESSING

QUIKCLOT HEMOSTATIC DRESSING

**CHEST SEAL** 