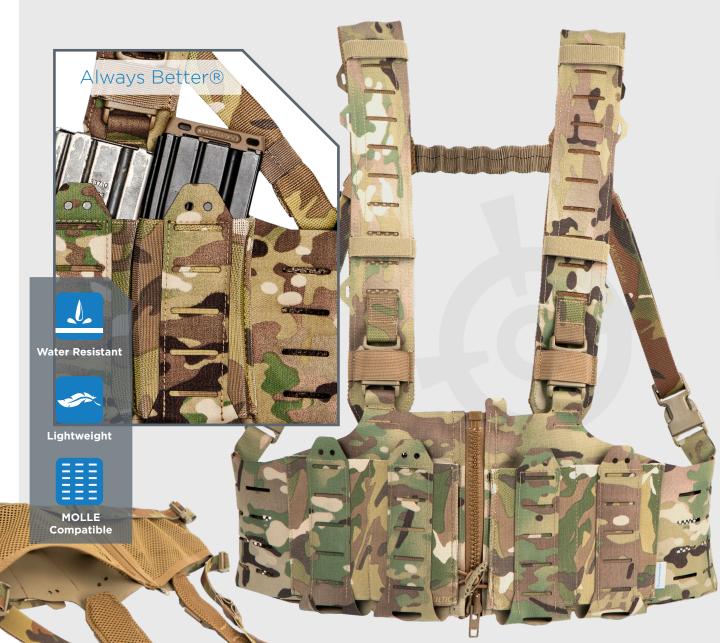

## TEN-SPEED<sup>®</sup> SF CHEST RIG

Lightweight modular and rugged, the BFG M4 or SR25 chest rig has all the features of the previous chest rigs and more. Based around a minimalist chassis, this kit includes 4 Ten-Speed stackable M4 pouches, MOLLEminus attachment points over the Ten-Speed mag pouches, and integral comms attachment architecture. Padded shoulder straps and quick-detachment points make putting it on as easy as taking it off.

## Weight

| Part #                                    | MM-TSP-CHESTRIG-XX-01-YY        |
|-------------------------------------------|---------------------------------|
| Fits                                      | M4 / SR25 Mags                  |
| Features                                  |                                 |
| Signature reducing color matched hardware | 4 Molle lined Ten-Speed pouches |
| Adjustable padded shoulder straps         | Comms cable management          |
| MOLLEminus™                               |                                 |
| Materials                                 |                                 |
| ULTRAcomp® laminate                       | Ten-Speed® MIL Elastic          |
|                                           |                                 |