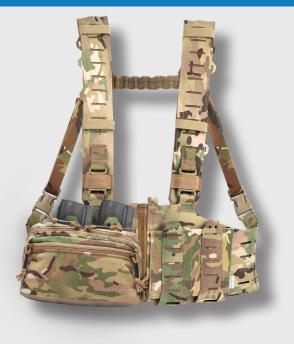

## TEN-SPEED<sup>®</sup> SF CHEST RIG

Lightweight modular and rugged, the BFG M4 or SR25 chest rig has all the features of the previous chest rigs and more. Based around a minimalist chassis, this kit includes 4 Ten-Speed stackable M4 pouches, MOLLEminus attachment points over the Ten-Speed mag pouches, and integral comms attachment architecture. Padded shoulder straps and quick-detachment points make putting it on as easy as taking it off.

## Weight

| Part #                                    | MM-TSP-CHESTRIG-XX-01-YY        |
|-------------------------------------------|---------------------------------|
| Fits                                      | M4 / SR25 Mags                  |
| Features                                  |                                 |
| Signature reducing color matched hardware | 4 Molle lined Ten-Speed pouches |
| Adjustable padded shoulder straps         | Comms cable management          |
| MOLLEminus™                               |                                 |
| Materials                                 |                                 |
| ULTRAcomp® laminate                       | Ten-Speed® MIL Elastic          |
|                                           |                                 |